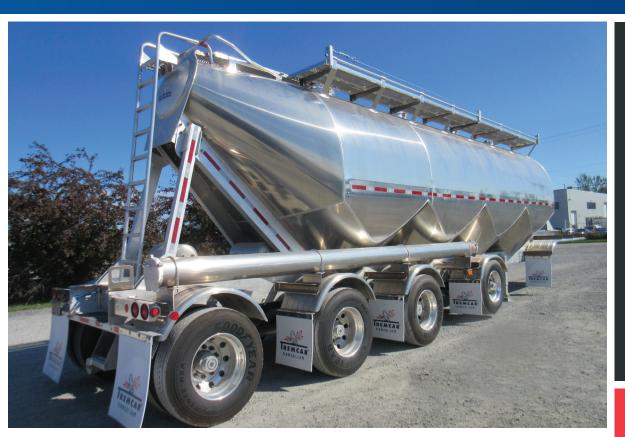

# **DRY BULK - 1850 CUBIC FEET** 4 AXLES

### Technical specifications

| Model | 1 850 cubic feet, Pneumatic Dry Bulk |
|-------|--------------------------------------|
|-------|--------------------------------------|

**Construction** Smooth aluminum exterior with internal bar-type bracing,

internal hopper apex reinforcing plates

Framing Aluminum front and rear

Pression MAWP 15 PSIG

Internal finish Compatible with cement, lime and sand

Manhole 4 - Knappco, 20" full opening, cast aluminum cover with

6 CAM-type latches and white food-grade gasket.

**Discharge valve** 5" BTI, driver's side operation with 6" X 5" aluminum BTI tees

Bottom aeration BTI Siphon Flow Aerators

**Air inlet** 3" aluminum adapter with dust cap located at front driver's

side elled upward

**Gauge** 4" silicone filled gauges for tank and line pressure

Ladder Aluminum, mounted at rear

Catwalk 24" aluminum grip from rear ladder to front manhole

Hose tube Aluminum 8" x 21' with rear cast doors

**Light** Grote, center marker lights wired to turn signals

**Light boxe** Tremcar, stainless steel

Suspension Intraax AA250T ( et non 230 )

Axle Included with Intraax

Brake Air actuated 16.5" X 7" X ¾" S-cam quick change style 30/30

Meritor automatic slack adjusters and Meritor 4S/2M ABS system

Hubs and drum 10-Hole hub-piloted steel hubs with pre-greased bearings

and outboard mounted cast drums

Wheel 8.25 X 22.5 steel disc, painted white, 10 holes, hub-piloted

Tire Yokohama

Landing gear Jost A-400, 160 000#

Fifth wheel plate 3/8" thick plate adjustable to every 2"

Fender Rolled aluminum, bolt-on aluminum supports